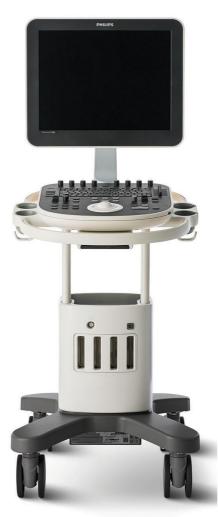

### Reliable from the start

The sleek yet rugged design is built for the dependability that is essential in challenging environments. ClearVue performs for you day after day.

### Bring **ease** to your day

Every ClearVue system is light and compact, so you can easily maneuver it, with a smart, modular design for reliability and easy serviceability.

### Speed image acquisition and management

The sleek control panel is designed for intuitive use.