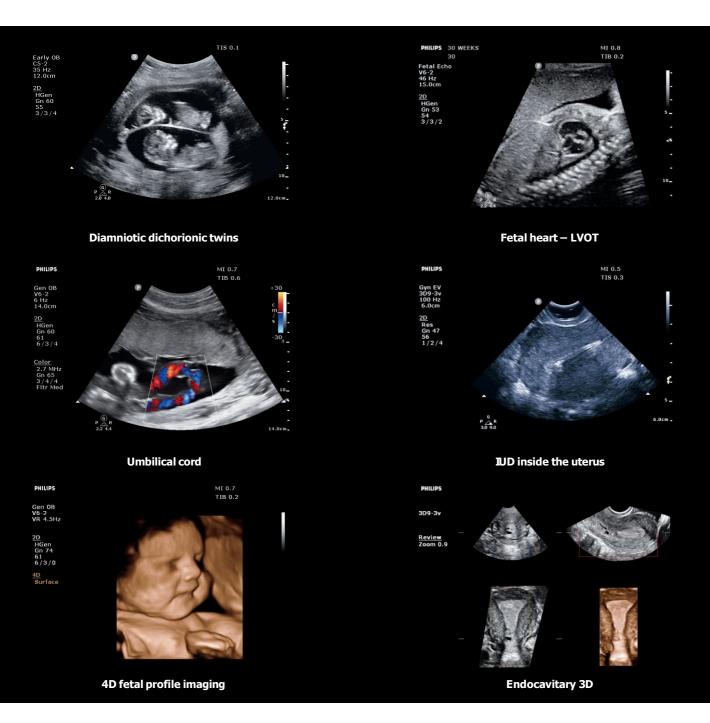

## ClearVue clinical excellence

ClearVue offers excellent Ob/Gyn imaging. Expect quality images with the speed and precision gained from years of Philips ultrasound innovation.

### 3D/4D made easy

With ClearVue, 3D volume renditions and dynamic 4D displays are presented with incredible image quality and detail resolution.

PHILIPS

Philips proprietary Auto Face Reveal feature is an automatic segmentation method for sculpting away overlaying tissues and noise in front of a fetal face in an acquired 3D/4D volume by detecting a sphere for the skull.

Fetal STIC captures multiple volumes and synchronizes them based on a calculated heart rate; resulting volume image can be displayed in user-selectable views and interrogated in real time for more complete evaluation of fetal heart anatomy and function.