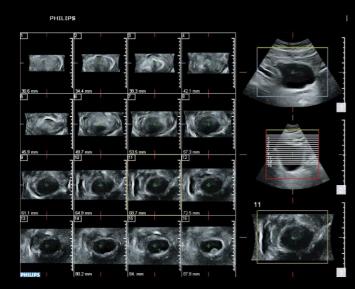

#### **OB Biometry Assist**

The ClearVue family now offers the OB Biometry Assist\* tool, making it easier for you to do BPD, OFD, HC, AC, and FL fetal biometry measurements which may enhance your productivity.