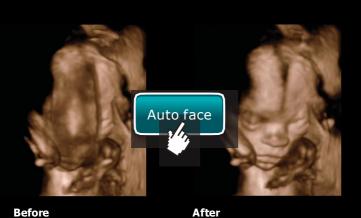

### 3D/4D made easy

With ClearVue, 3D volume renditions and dynamic 4D displays are presented with incredible image quality and detail resolution.

PHILIPS

Philips proprietary Auto Face Reveal feature is an automatic segmentation method for sculpting away overlaying tissues and noise in front of a fetal face in an acquired 3D/4D volume by detecting a sphere for the skull.