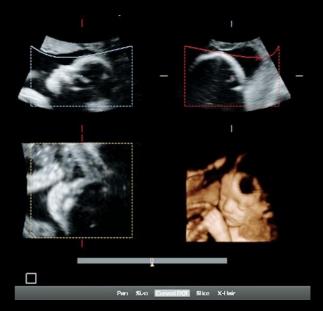

### 3D/4D made easy

With ClearVue, 3D volume renditions and dynamic 4D displays are presented with incredible image quality and detail resolution.

PHILIPS

Philips proprietary Auto Face Reveal feature is an automatic segmentation method for sculpting away overlaying tissues and noise in front of a fetal face in an acquired 3D/4D volume by detecting a sphere for the skull.

Fetal STIC captures multiple volumes and synchronizes them based on a calculated heart rate; resulting volume image can be displayed in user-selectable views and interrogated in real time for more complete evaluation of fetal heart anatomy and function.

iSlice tools for viewing and measuring different planes of a 3D volume.

Curved ROI: 3D editing tools allow user to set ROI top edge in the form of a curve in either 3D Preview/Render.